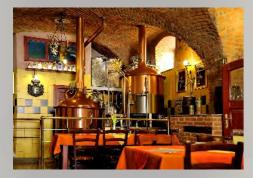

#### RESTAURANT Czech Crown

Satisfies even the most demanding customers. Combines tradition and modern design. Fits every space. For its customers it offers maximum comfort, pleasant environment, quality cuisine, excellent beer and reliable service.

#### TRADITION IN A MODERN COAT

- The first Czech brewery built in 993
- Unique technology-all types of beer can be brewed
- Decoction brewing method assured
- Space and costs savings