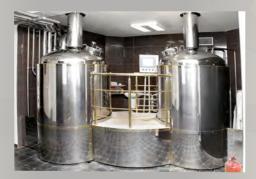

#### MICROBREWERIES OF CAPACITY 3 - 50 hl per batch

- 300-5000 ltr brewhouse
- made of high quality stainless steel
- option of copper surface
- combination of different sizes and amounts of tanks
- each tank is TÜV certified

#### Starting solution CON-BEER<sup>°</sup> 500/1000 COMPACT\*

| Composition: | <b>500/1000</b> ltr brewhouse<br>4 CC tanks <b>1000/2000</b> ltr each |
|--------------|-----------------------------------------------------------------------|
| Output       | 4000/2000 ltr/month Dilenor type                                      |