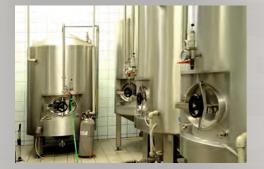

#### MICROBREWERIES OF CAPACITY 3 - 50 hl per batch

- 300-5000 ltr brewhouse
- made of high quality stainless steel
- option of copper surface
- combination of different sizes and amounts of tanks
- each tank is TÜV certified

#### CON-BEER<sup>°</sup> quality for business

The technology, suitable for brewing of "living" beer meant for quick consumption especially in restaurants, as a part of the restaurant equipment. At the same time it is optimal for independent production with a maximum capacity of up to 24000 hl per year.