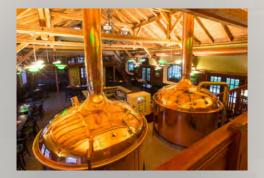

#### MICROBREWERIES OF CAPACITY 3 - 50 hl per batch

- 300-5000 ltr brewhouse
- made of high quality stainless steel
- option of copper surface
- combination of different sizes and amounts of tanks
- each tank is TÜV certified

#### CON-BEER<sup>°</sup> quality for business

The technology, suitable for brewing of "living" beer meant for quick consumption especially in restaurants, as a part of the restaurant equipment. At the same time it is optimal for independent production with a maximum capacity of up to 24000 hl per year.